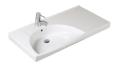

## Ifö Sign Art wash basin 90 cm 7462

Vanity top wash basin 90 cm with basin on the left. Large vanity surfaces at the back and to the right side of the wash basin. Integrated drainage outlet. Mixer installed on the wash basin.