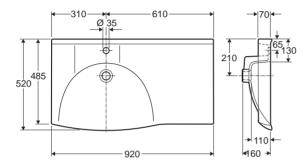

## 7462, 920x520 mm - for assembling on brackets or bathroom furniture

KeraTect is an extra layer of glaze that is added during a second firing. KeraTect removes those last little irregularities that are oterhwise unavoidable in a natural material. The result is a completely smooth surface that provides absolutely no foothold for dirt of limescale.

Tolerance +/- 3mm